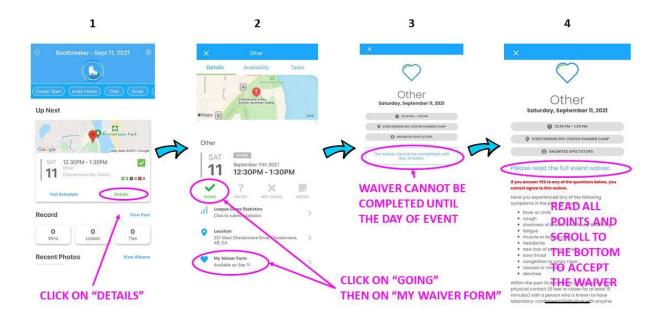

It is mandatory that the health screening waiver be completed before your child's skating class. This is a requirement of Skate Alberta and will help us ensure all skaters are healthy and safe, and will also assist with contact tracing if necessary.

On the day of a skating class, you will be prompted to complete the health screening waiver for that class. Below are examples of what you will see inside the app and what you should do.

Please note you will not be able to complete the health screening waiver until the day of the class.

PLEASE NOTE: WE ARE NOT USING THIS APP TO COMMUNICATE WITH OUR MEMBERS. PLEASE ONLY USE IT TO COMPLETE THE WAIVER FOR EACH CLASS.

Thank you,

Ice Edge Skating Club